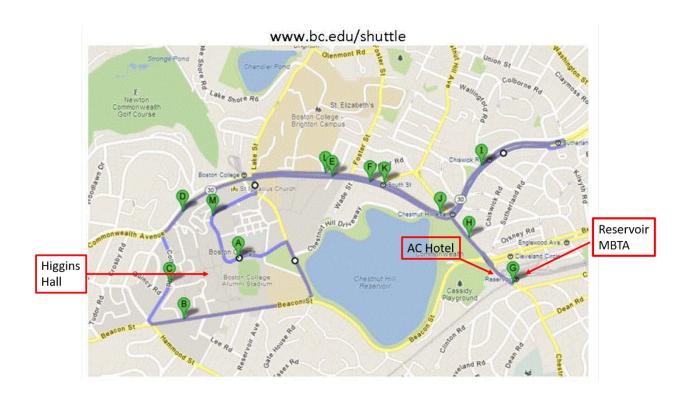

## BC Shuttle from the AC Hotel

The BC shuttle is free but runs very intermittently during the summer.

https://www.bc.edu/content/bc-web/offices/auxiliary-services/sites/transportation-parking/shuttles.html#tab-summer schedule

Go to the Reservoir T station about 1 block from the hotel. The BC shuttle bus will say Boston College. Get off at either

Robsham Theater (M on the map below) then follow the directions for Ignacio/Garage to Higgins.

or

McElroy Commons (B) proceed down Beacon St. a block, then follow the Rideshare/taxi map, turning left (instead of right) into campus between Mcguinn and Campion & proceed to Higgins.