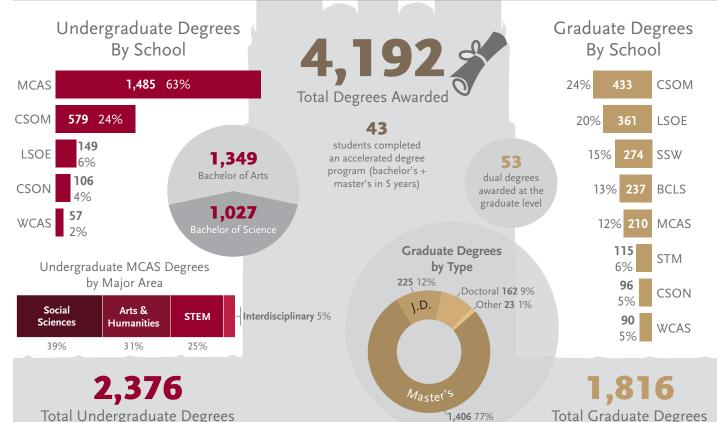

# **BOSTON COLLEGE**

### **ENROLLMENT & DEGREE HIGHLIGHTS**

### **ENROLLMENT FALL 2018**

**9,783** 

Undergraduate Students in 5 Schools

Morrissey College of Arts and Sciences **6,091** 

Carroll School of Management

2,239

Lynch School of Education

**616** 

Connell School of Nursing

431

Woods College of Advancing Studies

**406** 

14,513

Total Students Enrolled

13,526

Full-Time Equivalent

67% Undergrad 4,730

Graduate Students in 8 Schools

Carroll School of Management 338

Lynch School of Education 813

Morrissey College of Arts and Sciences 774

BC Law School iiiiii 732

School of Social Work 552

Woods College of Advancing Studies 402

School of Theology and Ministry 323

Connell School of Nursing **111** 296

## **DEGREES AWARDED** AUGUST 2017 - MAY 2018



## UNDERGRADUATE DAY STUDENTS

### FALL 2018 ENROLLMENT

#### WHERE ARE THEY FROM?



### WHAT ARE THEY STUDYING?