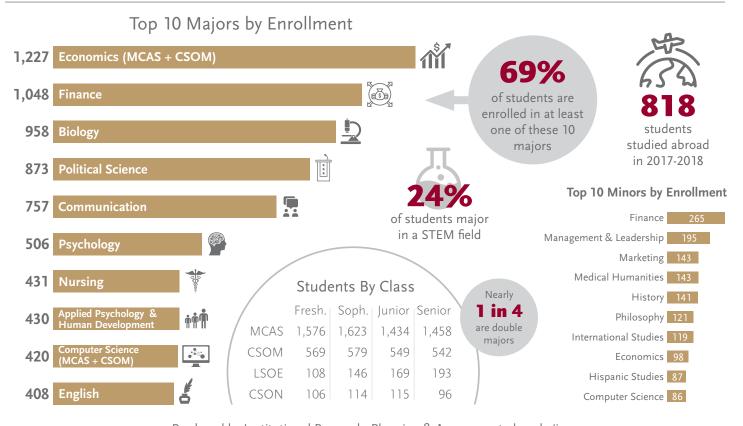

Undergraduate Students in 5 Schools

Morrissey College of Arts and Sciences **6,091** 

Carroll School of Management

2,239

Lynch School of Education

**616** 

Connell School of Nursing

431

Woods College of Advancing Studies

**406** 

14,513

Total Students Enrolled

13,526

Full-Time Equivalent

67% Undergrad 4,730

Graduate Students in 8 Schools

Carroll School of Management 338

Lynch School of Education 813

Morrissey College of Arts and Sciences 774

BC Law School iiiiii 732

School of Social Work 552

Woods College of Advancing Studies 402

School of Theology and Ministry 323

Connell School of Nursing **111** 296

## **DEGREES AWARDED** AUGUST 2017 - MAY 2018



## UNDERGRADUATE DAY STUDENTS

### FALL 2018 ENROLLMENT

#### WHERE ARE THEY FROM?



### WHAT ARE THEY STUDYING?