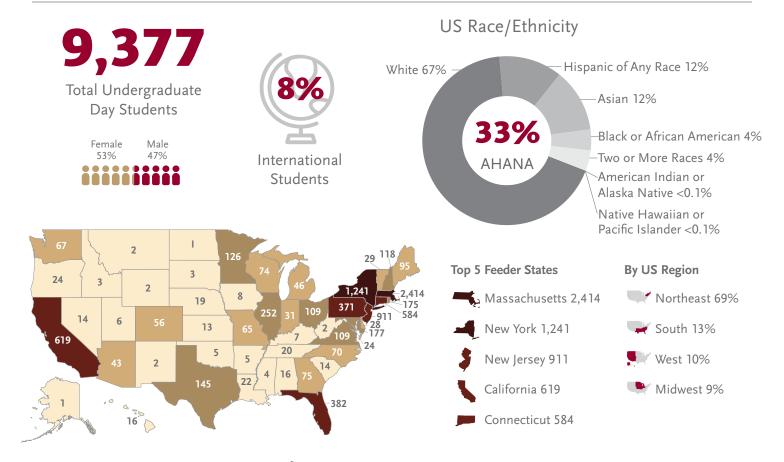

## UNDERGRADUATE DAY STUDENTS

### FALL 2018 ENROLLMENT

#### WHERE ARE THEY FROM?