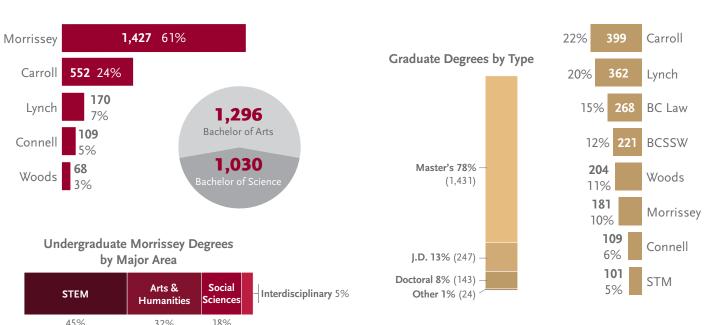

#### **DEGREES AWARDED** AUGUST 2019 - MAY 2020

**2,326**Total Undergraduate Degrees

4, 171
Total Degrees Awarded

**1,845**Total Graduate Degrees