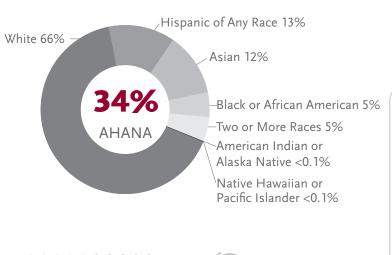

### **BOSTON COLLEGE**

#### FALL 2020 ENROLLMENT & DEGREE HIGHLIGHTS

9,765

Undergraduate Students in 5 Schools 14,890

Total Students Enrolled

**5,125**Graduate Students in 8 Schools

13,659

Full-Time Equivalent



0,102

Carroll School of Management

2,271

Lynch School of Education and Human Development

**580** 

Connell School of Nursing

432

Woods College of Advancing Studies

**320** 



Connell School of Nursing iii 307

School of Theology and Ministry iii 283

#### **DEGREES AWARDED** AUGUST 2019 - MAY 2020

**2,326**Total Undergraduate Degrees

4, 171
Total Degrees Awarded

**1,845**Total Graduate Degrees



#### UNDERGRADUATE DAY STUDENTS

**FALL 2020** 

#### US Race/Ethnicity



Total Undergraduate Day Students

#### 115 States & Regions

| 03 States & Regions |               |  |  |  |  |
|---------------------|---------------|--|--|--|--|
| Top 5 Feeder States | By US Region  |  |  |  |  |
| Massachusetts 2,370 | Northeast 67% |  |  |  |  |
| New York 1,280      | South 13%     |  |  |  |  |
| New Jersey 898      | West 11%      |  |  |  |  |
| California 676      | Midwest 9%    |  |  |  |  |
| Connecticut 563     |               |  |  |  |  |

#### Top 10 Majors by Enrollment

International Students



Female 53%

# major in a STEM field

## Top 10 Minors by Enrollment

Finance \_\_\_\_\_ 312 Management & Leadership \_\_\_\_ Marketing \_\_\_\_\_ Medical Humanities <u>141</u> History 139 Philosophy 133 Acct. for Finan./Consulting 132 International Studies 122