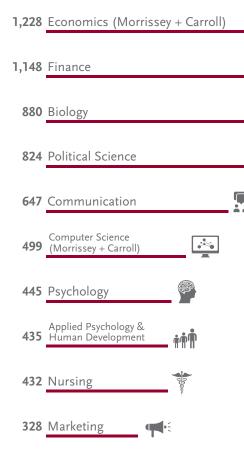

ol of Theology and Ministry iii 283

#### **DEGREES AWARDED** AUGUST 2019 - MAY 2020

**2,326**Total Undergraduate Degrees

4, 171
Total Degrees Awarded

**1,845**Total Graduate Degrees



#### UNDERGRADUATE DAY STUDENTS

**FALL 2020** 

#### US Race/Ethnicity



Total Undergraduate Day Students

#### 115 States & Regions

| 03 States & Regions |               |  |  |  |  |
|---------------------|---------------|--|--|--|--|
| Top 5 Feeder States | By US Region  |  |  |  |  |
| Massachusetts 2,370 | Northeast 67% |  |  |  |  |
| New York 1,280      | South 13%     |  |  |  |  |
| New Jersey 898      | West 11%      |  |  |  |  |
| California 676      | Midwest 9%    |  |  |  |  |
| Connecticut 563     |               |  |  |  |  |

#### Top 10 Majors by Enrollment

International Students



Female 53%

# major in a STEM field

## Top 10 Minors by Enrollment

Finance \_\_\_\_\_ 312 Management & Leadership \_\_\_\_ Marketing \_\_\_\_\_ Medical Humanities <u>141</u> History 139 Philosophy 133 Acct. for Finan./Consulting 132 International Studies 122 Managing for Social Impact 97 Global Public Health 93

| By Class  | First | Soph. | Junior | Senior |  |
|-----------|-------|-------|--------|--------|--|
| Morrissey | 1,620 | 1,454 | 1,496  | 1,592  |  |
| Carroll   | 592   | 548   | 554    | 577    |  |
| Lynch     | 119   | 140   | 168    | 153    |  |
| Connell   | 105   | 116   | 112    | 99     |  |
| Total     | 2,436 | 2,258 | 2,330  | 2,421  |  |
|           |       |       |        |        |  |