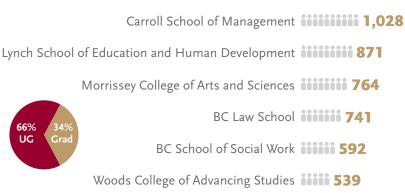

Carroll School of Management

2,271

Lynch School of Education and Human Development

**580** 

Connell School of Nursing

432

Woods College of Advancing Studies

**320** 

Connell School of Nursing iii 307

School of Theology and Ministry iii 283