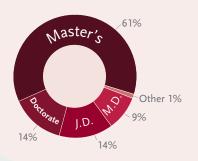

## GRADUATE SCHOOL

Top 5 **programs of study** are...

**♣** 20% **STEM** 

18% Education

**№** 15% Law

10% Medicine

**Business** 10% Business